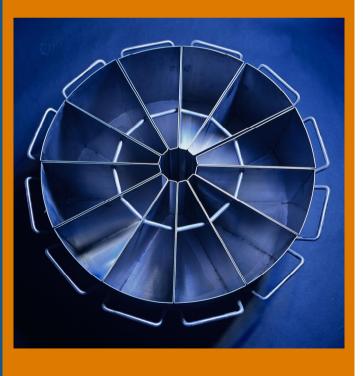

Unit with lid open to show the rotating segmental type buckets which divide and collect the sample.

## www.essa.com.au

Essa Australia Limited, PO Box 362, Belmont, WA 6984 AUSTRALIA **phone** +61 8 9475 3000 **fax** +61 8 9477 3544 **email** mail@essa.com.au

Buckets are fitted with handles for easy removal. Turntable can be free -wheeled by hand to bring each bucket to front of unit

**\*\*** Must be ordered separately - other bucket set combinations also available