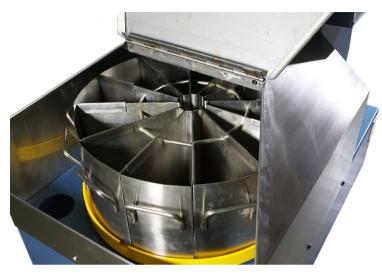

Unit with lid open to show the rotating segmental type buckets which divide and collect the sample.

## www.essa.com.au

Essa Australia Limited, PO Box 362, Belmont, WA 6984 AUSTRALIA **phone** +61 8 9475 3000 **fax** +61 8 9477 3544 **email** mail@essa.com.au

Buckets are fitted with handles for easy removal. Turntable can be free -wheeled by hand to bring each bucket to front of unit