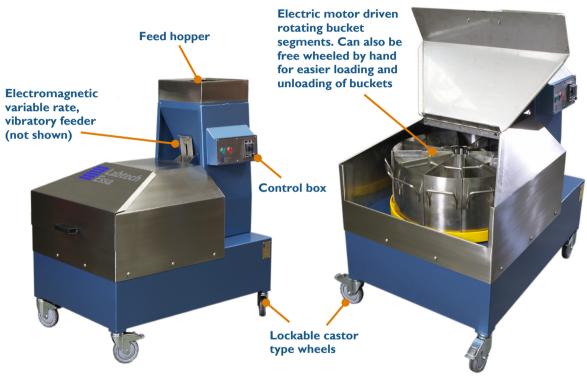

## Rotary Sample Dividers Segmental Bucket Type

For the accurate division of bulk laboratory samples into equal representative samples

The feed sample is fed at a controlled rate as a falling stream that is divided in to equal segments by the action of a "circle" of segmental buckets being rotated beneath the stream. The unit operates in accordance with internationally recognised sampling protocols. To select the most appropriate unit for you application we need to know:

- Sample volume
- Sample lump size and physical characteristics
- Number of segments into which samples is to be split

Essa rotary sample divider in operating mode. A safety switch prevents unit from operating while lid is open.

## www.essa.com.au

Essa Australia Limited, PO Box 362, Belmont, WA 6984 AUSTRALIA **phone** +61 8 9475 3000 **fax** +61 8 9477 3544 **email** mail@essa.com.au

Buckets are fitted with handles for easy removal. Turntable can be free -wheeled by hand to bring each bucket to front of unit